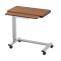

- $\cdot$  Top: 1" thick MDF substrate, surfaced with thermofoil laminate. Top surface recessed for spill containment. Underside radiused to eliminate sharp edge
- · Column: Powdercoated 11-gauge tubular steel
- · Base: Powdercoated 12-gauge tubular steel

## FEATURES -

- · Thermoformed upper top with spill-containment surface
- · Pneumatic cylinder permits infinite height adjustment between 29.5" and 44.5"
- · Heavy-duty 12-gauge steel column and base
- · Oversized, 2" dual-wheel casters provide easy maneuverability